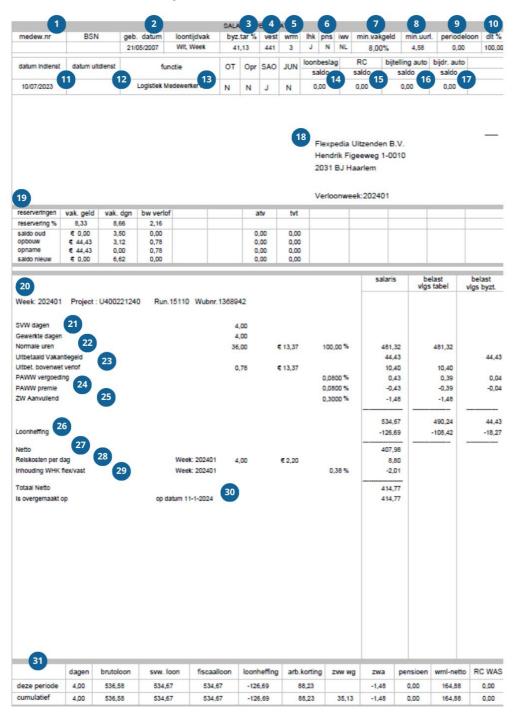

## Explanation of payslip

## Description payslip

| Nr. | Item             | Description                                                                                                                                                                                                                                                                                                                                                                                                                             |
|-----|------------------|-----------------------------------------------------------------------------------------------------------------------------------------------------------------------------------------------------------------------------------------------------------------------------------------------------------------------------------------------------------------------------------------------------------------------------------------|
| 1   | Medew. nr        | Every employee is given a unique number. Under this number, you are                                                                                                                                                                                                                                                                                                                                                                     |
|     |                  | known to Flexpedia.                                                                                                                                                                                                                                                                                                                                                                                                                     |
| 2   | Geb. datum       | Your date of birth is listed here.                                                                                                                                                                                                                                                                                                                                                                                                      |
| 3   | Byz.tar %        | Special rate percentage. Percentage of payroll tax which is applied to special remuneration; such as holiday pay. This percentage depends on the previous year's annual wage. For example, if the special rate percentage is 33.50% and your gross holiday pay is €100, you will be paid €66.50 net (33.50% of €100 will be withheld as tax). This tax is imposed from the government and applies to every employee in the Netherlands. |
| 4   | Vest             | The number of the branch you fall under.                                                                                                                                                                                                                                                                                                                                                                                                |
| 5   | Wrm              | Working company number, also called payroll company. If you work in Phase 1 or 2 and perform production-related work, you fall under Wrm 2, if you work in Phase 3 or 4 you fall under Wrm 4. If you perform administrative work, you fall into wrm 1 (Phase 1 or 2) or wrm 3 (Phase 3 or 4).                                                                                                                                           |
| 6   | Pns              | In this box, you can see whether you accrue pension yes or no.                                                                                                                                                                                                                                                                                                                                                                          |
| 7   | Min. vakgeld     | The statutory minimum holiday pay in percentage.                                                                                                                                                                                                                                                                                                                                                                                        |
| 8   | Min. uurl.       | The legal minimum hourly wage for your age.                                                                                                                                                                                                                                                                                                                                                                                             |
| 9   | Periodeloon      | Only if remuneration is at a fixed salary per period (regardless of the number of hours worked) will there be a value here. As a temporary worker, you are always paid at an hourly rate and this box will therefore show 0.00.                                                                                                                                                                                                         |
| 10  | Dlt%             | If you hold a part-time position, the part-time (dlt) percentage will be listed here. Suppose you make 20 hours, 50% will be listed here.                                                                                                                                                                                                                                                                                               |
| 11  | Datum indienst   | Date of employment.                                                                                                                                                                                                                                                                                                                                                                                                                     |
| 12  | Datum uitdienst  | Date of exit.                                                                                                                                                                                                                                                                                                                                                                                                                           |
| 13  | Functie          | Function you perform, should you perform more than one function in a week, more one will be listed.                                                                                                                                                                                                                                                                                                                                     |
| 14  | Loonbeslag saldo | If Flexpedia is required (by the government) to apply wage garnishment to your wages, the amount outstanding in wage garnishment will be listed here.                                                                                                                                                                                                                                                                                   |

|    | 1                       | T                                                                               |
|----|-------------------------|---------------------------------------------------------------------------------|
| 15 | RC saldo                | If your net pay comes out negative (e.g. due to an adjustment), the negative    |
|    |                         | amount will be listed in this box (RC = Current Account), at the next payroll,  |
|    |                         | this amount will be offset against your net pay.                                |
| 16 | Bijtelling auto saldo   | If you use a company car, this will show the amount that has been               |
|    |                         | deducted to date in tax addition car.                                           |
| 17 | Bijdrage auto saldo     | If you use a company car, the amount deducted to date for own                   |
|    |                         | contribution car is shown here. This amount is automatically offset against     |
|    |                         | the car's fiscal addition.                                                      |
| 18 | Adresgegevens Flexpedia | Here are the address details of your employer (Flexpedia).                      |
| 19 | Reserveringen           | "reservation%"; This is the percentage reserved per hour booked in. Broken      |
|    |                         | down by "vakantiegeld", "vak.dgn", "fst.dgn", "kort verz." and possibly "atv"   |
|    |                         | and "tvt" (time for time). "deze periode"; Overview of the, in the period to    |
|    |                         | be remunerated, accrued reserves (using the percentages). Depending on          |
|    |                         | the phase, "vak.dag", "fst.dgn", "kort verz." and "atv" will be listed in hours |
|    |                         | or in amounts (Phase 1/2 in amounts, Phase 3/4 in hours). "cumulatief";         |
|    |                         | Summary of accrued reserves minus the current year's withdrawn reserves.        |
| 20 | Week                    | Week to which the hours and other claims relate.                                |
|    | Project                 | Project number (used by Flexpedia) to which the hours and other claims          |
|    |                         | relate.                                                                         |
|    | Run.                    | Number of the statement; a run number is automatically assigned to each         |
|    |                         | statement.                                                                      |
|    | Wubnr.                  | Number of the entered job sheet; is automatically assigned.                     |
| 21 | SVW dagen               | Number of days (both days worked and other days (e.g. Leave, Holiday).          |
|    | Gewerkte dagen          | Number of days worked.                                                          |
| 22 | Normale uren            | The 100% hours worked, without allowance. These are multiplied by the           |
|    |                         | hourly wage.                                                                    |
|    | Overuren                | Applicable overtime? Then you will find them here. You receive an extra         |
|    |                         | allowance over these hours, e.g. for hours in shifts or overtime. Travel hours  |
|    |                         | may also be listed here.                                                        |
| 23 | Uitbetaald vakantiegeld | Does the temporary worker not reserve holiday pay? But is this paid out         |
|    | Uitbet. bovenwet verlof | immediately? Then the amount paid out in holiday pay is shown here.             |
|    |                         | Does the temporary agency worker not reserve any holidays in excess of          |
|    |                         | the statutory entitlement? But is this paid immediately? Then this is the       |
|    |                         | amount paid out in holiday pay.                                                 |
| 24 | PAWW-vergoeding         | The percentage deducted from gross pay for the temporary worker's               |
|    | PAWW-premie             | supplementary WW and WGA insurance. The employee also receives this             |
|    | '                       | deduction back. The client ultimately pays for this.                            |
| 25 | ZW aanvullend           | The percentage deducted from gross pay for the temporary worker's Plus          |
|    |                         | Pension.                                                                        |
|    | 1                       | 1                                                                               |

| 26 | Loonheffing                       | This is a combination of two amounts you pay on your wages: withheld wage tax and national insurance contributions. The withheld wage tax is paid by Flexpedia to the tax authorities.                                                                                  |
|----|-----------------------------------|-------------------------------------------------------------------------------------------------------------------------------------------------------------------------------------------------------------------------------------------------------------------------|
| 27 | Netto                             | Total amount of net pay.                                                                                                                                                                                                                                                |
| 28 | Reiskosten per dag                | The amount you get for the expenses you incurred for commuting.                                                                                                                                                                                                         |
| 29 | Inhouding WHK flex/vast           | As an employer, Flexpedia is obliged to pay WHK (Werkhervattingkas) premium. Flexpedia may deduct 50% of this premium from the temporary worker.                                                                                                                        |
| 30 | Totaal Netto<br>Is overgemaakt op | The total net amount transferred.  Bank account number and date the net amount was transferred.                                                                                                                                                                         |
| 31 | Overzicht premies                 | In this table, you will find the sum of the amounts of wages, contributions, surcharges and deductions of the period to be remunerated ("deze periode") and a sum of the amounts of wages, contributions, surcharges and deductions of the current year ("cumulatief"). |

NB: Descriptions of days, hourly types and claims/reimbursements may be different on your own payslip.